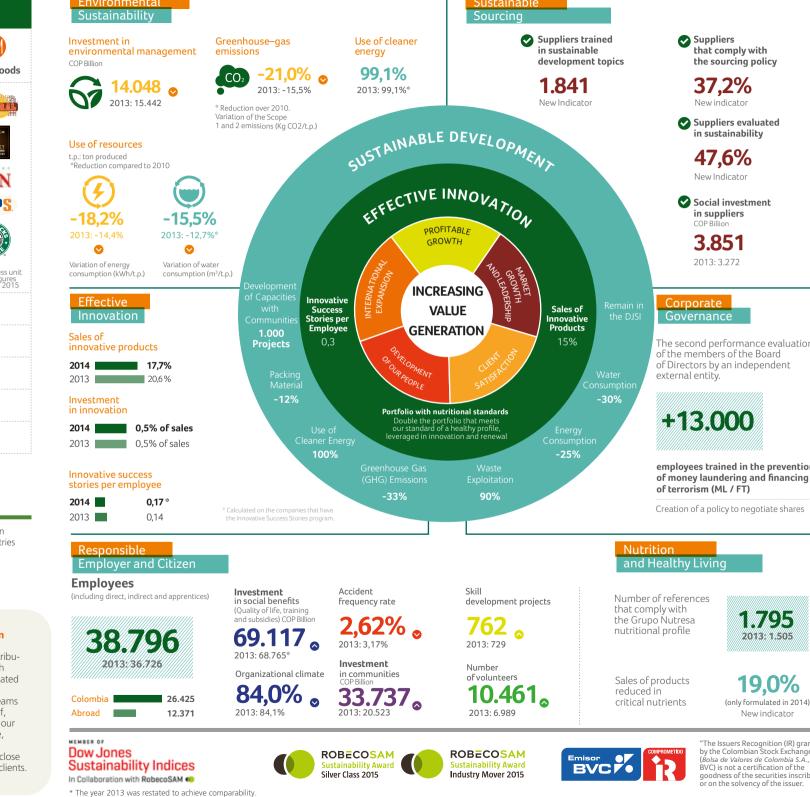

### Strategic objectives for 2020

More information about Strategic objectives in http://informe2014.gruponutresa.com/ objetivos-estrategicos-para-2020

**Economic Sustainabilit** 

| egicos-para-2020/                     |                                       |                  |                       | -                           |                       |                        |                                       |                |                    |                            |                                   |                         |                 |  |  |
|---------------------------------------|---------------------------------------|------------------|-----------------------|-----------------------------|-----------------------|------------------------|---------------------------------------|----------------|--------------------|----------------------------|-----------------------------------|-------------------------|-----------------|--|--|
| - <u></u>                             | Total<br>Sales                        |                  |                       | Ebitda                      |                       |                        | Sales                                 | ational        |                    | Sales<br>in Colo           | ombia                             |                         |                 |  |  |
| h                                     | COP Billion                           | 2                |                       | COP Billion 864             |                       |                        | USD Billion                           | 15             |                    | COP Billion                |                                   |                         |                 |  |  |
| licy                                  | <b>6.462</b> 2013: 5.898              |                  |                       | 2013: 833                   |                       |                        |                                       | 2013: 1.076    |                    |                            | <b>4.204</b><br>2013: 3.872       |                         |                 |  |  |
|                                       | Percentage of total sales             | <b>100%</b>      | ,<br>)                | Growth<br><b>3,8%</b>       |                       |                        | Percentage<br>of total sal            | e <b>34,9</b>  | 9%                 | Percentage<br>of total sal | <b>65,1%</b>                      | 6                       |                 |  |  |
| ted                                   | Growth<br><b>© 9,5%</b>               |                  |                       | Margin 2014<br><b>13,4%</b> |                       |                        | Growth <b>3,7%</b>                    |                |                    | Growth<br><b>3,6%</b>      | 7,1% volum<br>1,4% price          | ie                      |                 |  |  |
|                                       |                                       | 2014             | 1.694                 | 2014                        | 223                   | Margin<br><b>13,2%</b> |                                       | 2014           | 101                | 2014                       | 1.460                             | volume<br><b>5</b> 8,5% | e price<br>2,4% |  |  |
|                                       | I I I I I I I I I I I I I I I I I I I | 2014             | 1.094                 | 2014                        | 253                   | 13,3%                  | I I I I I I I I I I I I I I I I I I I | 2014           | 308                | 2014                       | 1.320                             | -                       | -1,0%           |  |  |
| t                                     | Cold Cuts                             | Growth           | -11,3% 🛇              | Growth                      | -12,0% 🛇              |                        | Cold Cuts                             | Growth         | -67,1% 🛇           | Growth                     | 11,1% 🛇                           |                         |                 |  |  |
|                                       |                                       | 2014             | 1.248                 | 2014                        | 169                   | 13,5%                  |                                       | 2014           | 271                | 2014                       | 706                               | 8,6%                    | 0,2%            |  |  |
|                                       | Biscuits                              | 2013<br>Growth   | 1.142<br>9,3%         | 2013<br>Growth              | 158<br>6,9%           | 13,8%                  | Biscuits                              | 2013<br>Growth | 264<br><b>2,7%</b> | 2013<br>Growth             | 649<br>8,8%                       | -0,8%                   | -0,8%           |  |  |
|                                       | Discuits                              | Growan           | 3,370                 |                             | 0,970                 |                        | Discuits                              | Growth         | 2,770              | Growen                     | 0,070                             |                         |                 |  |  |
|                                       |                                       | 2014             | 1.074                 | 2014                        | 135                   | 12,6%                  |                                       | 2014           | 172                | 2014                       | 730                               | 5,3%                    | 2,4%            |  |  |
|                                       |                                       | 2013             | 983                   | 2013                        | 150                   | 15,3%                  |                                       | 2013           | 164                | 2013                       | 676                               | 5,6%                    | -4,5%           |  |  |
|                                       | Chocolates                            | Growth           | 9,3% 🛇                | Growth                      | -10,1% 🛇              |                        | Chocolates                            | Growth         | 5,0% 🛇             | Growth                     | 7,9% 🛇                            |                         |                 |  |  |
| evaluation<br>ard                     |                                       | 2014             | 776                   | 2014                        | 145                   | 18,7%                  |                                       | 2014           | 135                | 2014                       | 505                               | 0,4%                    | -1,6%           |  |  |
| ndent                                 |                                       | 2013             | 789                   | 2013                        | 134                   | 17,0%                  |                                       | 2013           |                    | 2013                       | 511                               | 5,8%                    | -7,9%           |  |  |
|                                       | Coffees                               | Growth           | -1,7% 🛇               | Growth                      | 8,5% 🛆                |                        | Coffees                               | Growth         | -9,2% 📀            | Growth                     | -1,2% 🛇                           |                         |                 |  |  |
|                                       |                                       | 2014             | 757                   | 2014                        | 92                    | 12,2%                  |                                       | 2014           | 378                | N.A.                       |                                   |                         |                 |  |  |
|                                       | TMLUC                                 | 2013             | 252                   | 2013                        | 41                    | 16,2%                  | TMLUC                                 | 2013           | 135                |                            |                                   |                         |                 |  |  |
| revention                             |                                       |                  |                       |                             |                       |                        |                                       |                |                    |                            |                                   |                         |                 |  |  |
| financing                             |                                       | 2012             | <b>537</b>            | 2014                        | <b>80</b>             | <b>14,9%</b>           |                                       | 2014           | <b>58</b>          | 2014                       | <b>422</b>                        | 13,1%                   | -1,9%           |  |  |
|                                       | C<br>Ice Cream                        | 2013 Growth      | 486<br><b>10,7% 🛆</b> | 2013 Growth                 | 81<br>- <b>1,5% 🛇</b> | 16,7%                  | C<br>Ice Cream                        | 2013 Growth    | 56<br>2,3% 🛆       | 2013 Growth                | 380<br><b>11,0%</b>               | 9,9%                    | 2,8%            |  |  |
| te shares                             |                                       |                  |                       |                             |                       |                        |                                       |                |                    |                            |                                   |                         |                 |  |  |
|                                       |                                       | 2014             | 238                   | 2014                        | <b>25</b>             | <b>10,5%</b>           |                                       | N.A.           |                    | 2014                       | 238                               | 1,6%                    | 1,5%            |  |  |
|                                       | Pastas                                | 2013 📕<br>Growth | 231<br><b>3,2% 🛇</b>  | 2013 Growth                 | 26<br>- <b>2,1% 🛇</b> | 11,1%                  | Pastas                                |                |                    | 2013 Growth                | 231<br><b>3,2% </b>               | 3,5%                    | 1,7%            |  |  |
|                                       | Percen                                | tage of sa       | les                   | ·                           | Percentage            | of Ebitda              |                                       |                | Di                 | versificatio               | n                                 |                         |                 |  |  |
| 95                                    | by Busi                               | iness            |                       |                             | by Business           |                        |                                       |                | <b>of</b><br>% CM  | Raw Mater                  | ials                              |                         |                 |  |  |
| 1.505                                 |                                       |                  | 26,2%                 | Cold Cuts                   | 25,8                  |                        |                                       |                |                    |                            |                                   |                         |                 |  |  |
| 20/                                   |                                       |                  | → 19,3%               | Biscuits                    |                       |                        |                                       |                |                    |                            | _                                 |                         |                 |  |  |
| <b>0%</b><br>ted in 2014)             |                                       |                  | → 16,6%               |                             |                       |                        |                                       |                | 8                  | * * * *                    | * * *                             | * *                     | %               |  |  |
| licator                               |                                       |                  | 12,0%                 | Coffees                     |                       |                        |                                       |                | -                  | 9,2%<br>8,4%<br>6,6%       | 4 4 M                             | 1,6%<br>1,9%            | 42,6%           |  |  |
| tion (IR) granted                     |                                       |                  | 11,7%                 | TMLUC                       | 10,7                  |                        |                                       |                | terial             | Coffees<br>Pork<br>Wheat   | Beef<br>Beef<br>and fats<br>Sugar | Poultry<br>Milk         | Others *        |  |  |
| ock Exchange                          |                                       |                  | 8,3%                  | Ice Cream                   | 9,39                  |                        |                                       |                | Packing Material   | y ≯ (                      | Oilsano                           | Ρ                       | Otl             |  |  |
| o <i>lombia S.A.,</i><br>ation of the |                                       |                  | 3,7% 💋                |                             | 2,99                  |                        |                                       |                | <u>_</u>           |                            | 0                                 |                         |                 |  |  |