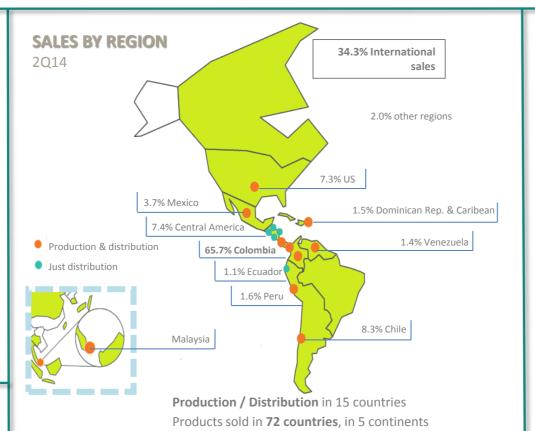

# Grupo Nutresa S. A. (BVC:NUTRESA) is the leader in processed foods in Colombia (60.2%

MS) and one of the most relevant players in the sector in Latin America, with consolidated sales of USD 3.4 billions (2013) in 7 business units: cold cuts, biscuits, chocolates, coffee, ice cream, pastas and Tresmontes Lucchetti (TMLUC). Grupo Nutresa is a diversified organization in terms of geography, products and supplies, with a direct presence in 16 countries and international sales amounting to USD 1.4 billions in 72 countries.