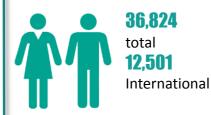

# **Employees** 36,824

**Ticker:** BVC : **NUTRESA** ADR Nivel 1: GCHOY

#### 36.824 **EMPLOYEES**

Includes direct and indirect employees and apprentices